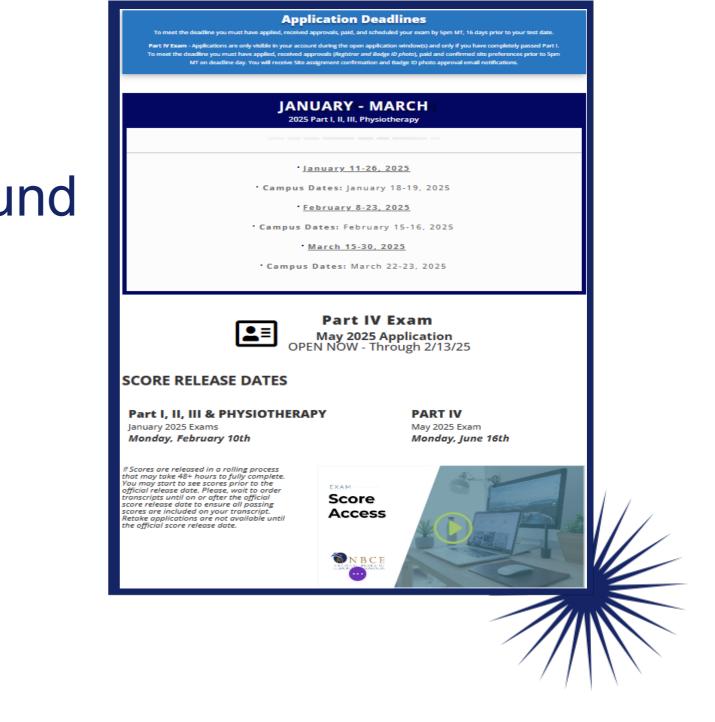

# Communication with Examinees & Chiropractic Colleges



# How does the NBCE communicate with Examinees?



Email Text Call Account.mynbce.org



# How you can communicate with the NBCE...



I Email Support@nbce.org

2 LiveChat from mynbce.org

Average response time ~1 business day

This email is monitored during the exam weekends and we will respond within an appropriate time frame to valid emergencies. LiveChat during business hours when visiting mynbce.org or while in your NBCE online account portal. Assist you with your questions or urgent requests during business hours.

3 Call Us 800-964-6223

Monday – Thursday 8 am to 5 pm (MT) Friday 8 am to 4 pm (MT) Answers to most questions can be found on our website.... mynbce.org

## EXAM UPDATES/FAQs





APPLY EXAMS V PREPARE V TRANSCRIPTS & SCORES V DATES & DEADLINES V SCHOLARSHIPS V ABOUT V Q

## myNBCE.org/prepare is a

great place to go to access test plans and reference texts.

www.nbce.org (organization info) and

## www.mynbce.org (exam info)

### Confirm your eligibility for the NBCE exams:

### See lists of reference texts for these NBCE

### exams:

- Nutrition
- The NBCE does not provide a reference text list for Part IV.

### Review test plans for the NBCE exams:

### Take a sample test:

Tests available for Part I, Part II, Part III, Physiotherapy, SPEC and Acupuncture. No sample test available for Part IV or Florida Chiropractic Laws and Rules Exam.

Follow us on Social Media....



@nationalboard National Board of Chiropractic Examiners @nbcechiro



This video is a demo