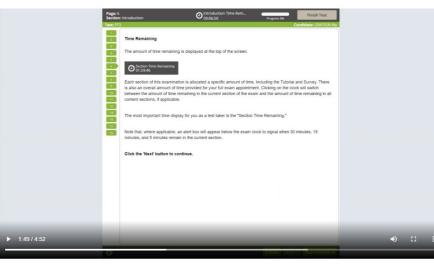

@nationalboard National Board of Chiropractic Examiners @nbcechiro

This video is a demonstration of the NBCE computer-based exams.

## **CBT Demo**

Walks you through the NBCE Parts I, II, III, and PHT computer-based exams and functionality.