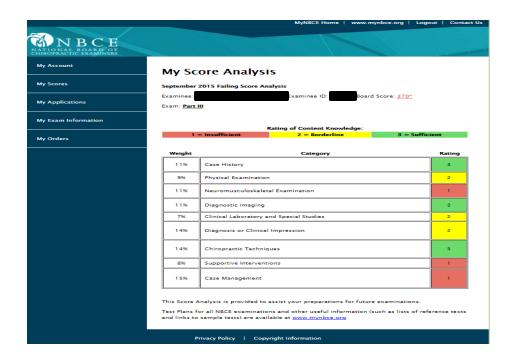

## **Get the most from your Score Analysis**

Print out your Score Analysis for any test(s) not passed (place into a folder).

Obtain the appropriate Test Plan(s) (on NBCE Website).

Review the subcategories of all yellow and red categories (Parts I & II, PHT).

For Part III, review the descriptions of the problematic categories.



## Strategic preparations for your Retake

Prepare a study schedule for the yellow and red categories.

Consider the categories' weights when planning your study time.

Obtain notes, study guides, and textbooks covering problem areas.

Outline, or otherwise make personal handwritten notes of material.

Use test questions to measure your knowledge and comprehension.

Have someone ask you questions about recently studied material.